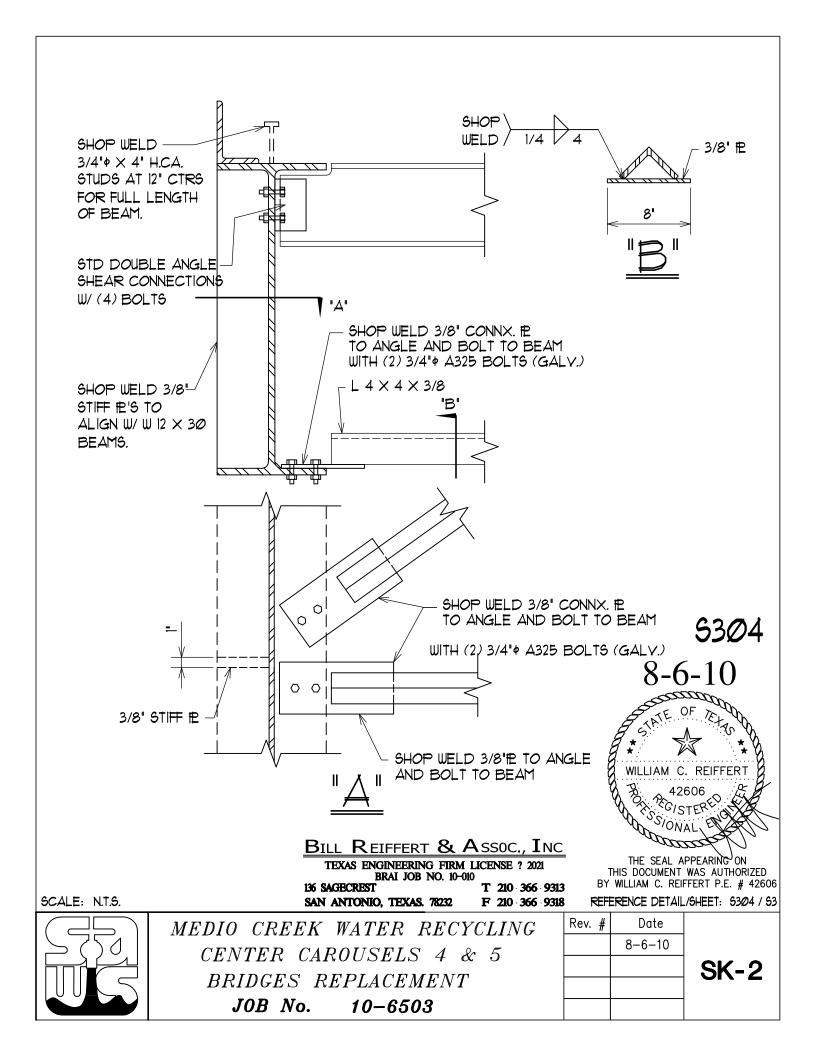

#### **Drawings:**

- 4. SHEET S4, NORTH AND SOUTH BRIDGES AT CAROUSEL #5, REPLACE DETAIL S403, MIDSPAN CONNECTION OF GIRDER TO CAROUSEL PARTITION WALL, with the attached sketch, SK-1.
- 5. SHEET S3, NORTH AND SOUTH BRIDGES AT CAROUSEL #4, REPLACE DETAIL S304 with the attached sketch, SK-2.
- 6. SHEET S7, STRUCTURAL DETAILS, ADD DETAIL S707 per the attached sketch, SK-3.