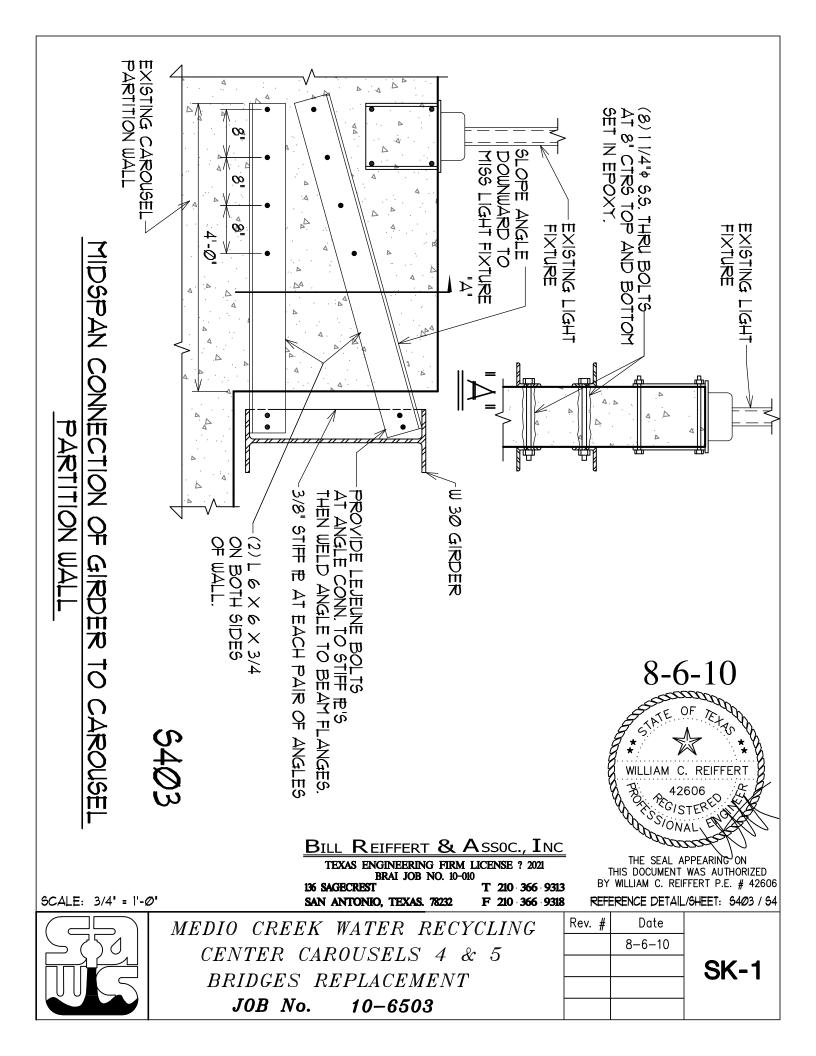

#### **Questions and Clarifications:**

- Q1. How far in either direction from the center of the bridge does the grout on the beam extend?
- A1. Sheet S5, Detail S502 calls for this grout to be 16-feet long centered on the beam (i.e. 8-feet from midspan of beam in each direction).
- Q2. The midspan connection detail (Sheet S4, Detail S403) may need to be revised because there is concern that there will be interference with the light pole.
- A2. Please see Addendum No. 1, Item 4.
- Q3. On the existing bridges, the braces on either side of each mixer are installed at a different rotation to prevent accumulation of sludge. This is not reflected on the drawings.
- A3. Please see Addendum No. 1, Item 5.

#### **Drawings:**

- 4. SHEET S4, NORTH AND SOUTH BRIDGES AT CAROUSEL #5, REPLACE DETAIL S403, MIDSPAN CONNECTION OF GIRDER TO CAROUSEL PARTITION WALL, with the attached sketch, SK-1.
- 5. SHEET S3, NORTH AND SOUTH BRIDGES AT CAROUSEL #4, REPLACE DETAIL S304 with the attached sketch, SK-2.
- 6. SHEET S7, STRUCTURAL DETAILS, ADD DETAIL S707 per the attached sketch, SK-3.