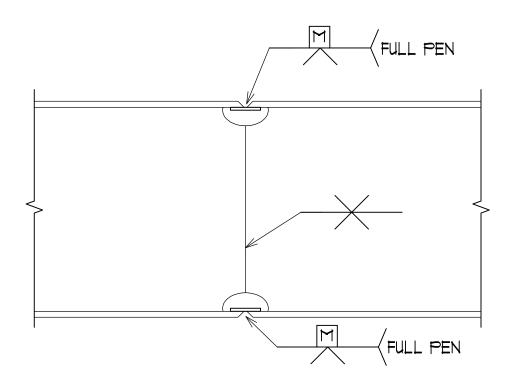

#### **Drawings:**

- 4. SHEET S4, NORTH AND SOUTH BRIDGES AT CAROUSEL #5, REPLACE DETAIL S403, MIDSPAN CONNECTION OF GIRDER TO CAROUSEL PARTITION WALL, with the attached sketch, SK-1.
- 5. SHEET S3, NORTH AND SOUTH BRIDGES AT CAROUSEL #4, REPLACE DETAIL S304 with the attached sketch, SK-2.
- 6. SHEET S7, STRUCTURAL DETAILS, ADD DETAIL S707 per the attached sketch, SK-3.

#### NOTE:

- (1.) ALL WELDS SHALL BE ULTRASOUND TESTED BY THE LAB PRIOR TO GALYANIZING.
- (2) SPLICE LOCATION TO BE DETERMINED BY FABRICATOR PROVIDE ONLY ONE SPLICE IN EACH GIRDER.

### TYP. SHOP WELDED MOMENT SPLICE IN W 30 × 99 GIRDER

BILL REIFFERT & ASSOC., INC.

TEXAS ENGINEERING FIRM LICENSE ? 2021

SAN ANTONIO, TEXAS. 78232

T 210 · 366 · 9313 F 210 · 366 · 9318 STØT

THE SEAL APPEARING ON THIS DOCUMENT WAS AUTHORIZED BY WILLIAM C. REIFFERT P.E. # 42606